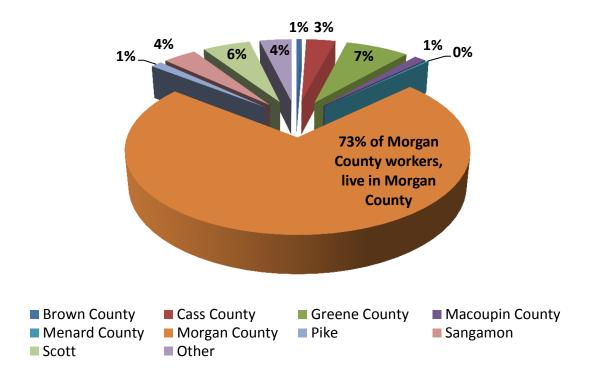

#### Where Do Morgan County Workers Live? (Labor Shed) Counties where workers live.

| Brown County    | 0.6% | Morgan County   | 72.5% |
|-----------------|------|-----------------|-------|
| Cass County     | 3.4% | Pike County     | 1.3%  |
| Greene County   | 7.4% | Sangamon County | 3.9%  |
| Macoupin County | 1.4% | Scott County    | 5.6%  |
| Menard County   | 0.3% | Other           | 3.7%  |

Where Do Morgan County Workers Live?