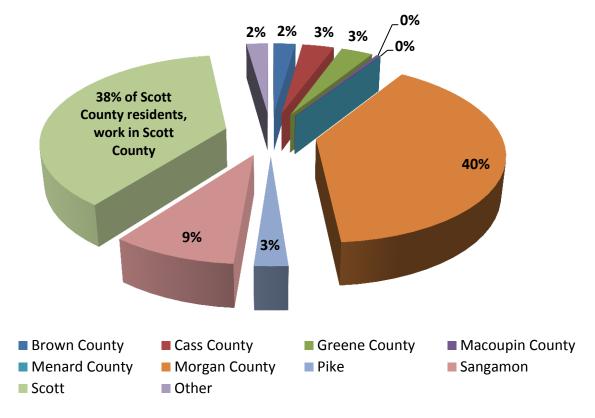

#### Where Do Scott County Workers Work? (Labor Shed) Counties where workers live.

| Brown County    | 2.3% | Morgan County   | 39.5% |
|-----------------|------|-----------------|-------|
| Cass County     | 3.3% | Pike County     | 2.4%  |
| Greene County   | 3.3% | Sangamon County | 9.1%  |
| Macoupin County | 0.4% | Scott County    | 37.5% |
| Menard County   | 0.0% | Other           | 2.2%  |

Where Do Scott County Residents Work?