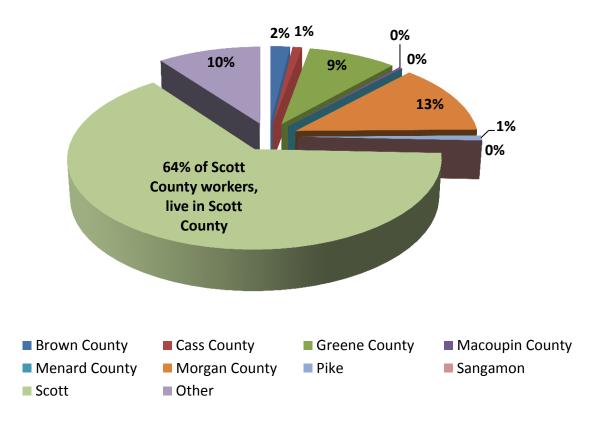

#### Where Do Scott County Workers Live? (Labor Shed) Counties where workers live.

| Brown County1.9%Cass County0.9%Greene County8.7%Macoupin County0.4%Menard County0.0% | Morgan County<br>Pike County<br>Sangamon County<br>Scott County<br>Other | 12.8%<br>0.9%<br>0.0%<br>64.2%<br>10.2% |
|--------------------------------------------------------------------------------------|--------------------------------------------------------------------------|-----------------------------------------|
|--------------------------------------------------------------------------------------|--------------------------------------------------------------------------|-----------------------------------------|

Where Do Scott County Workers Live?